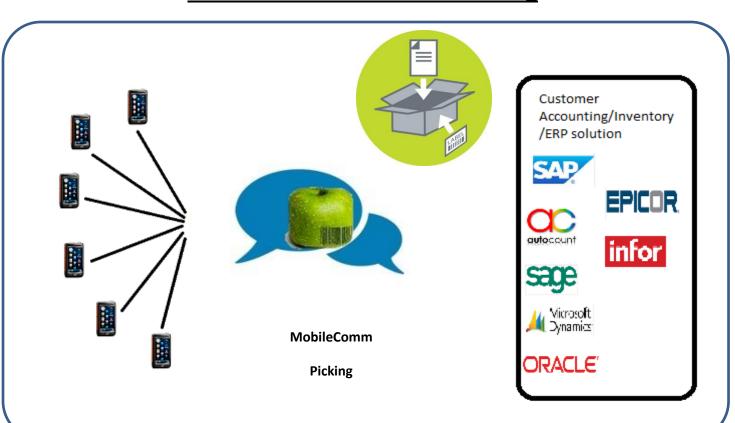

## What is Mobilecomm?

Today more than ever, enterprise IT must be agile and respond to changing business demands. Applications and services that meet these requirements, and the ways they are consumed, are significantly different than in the past. Interfacing in between software in IT can be easy but complicate process especially for the process involve daily continuous operation. Mobilecomm Picking update know about the need and important of retrieving and passing data from and to customer ERP system. Mobilecomm design in order to transforms your daily costly, hard to manage and complicated data processing activity to seamlessly unattended process. With the connection between your mobile devices and your existing ERP solution, your stock issue process from warehouse A to warehouse B can be ready in a split of second.